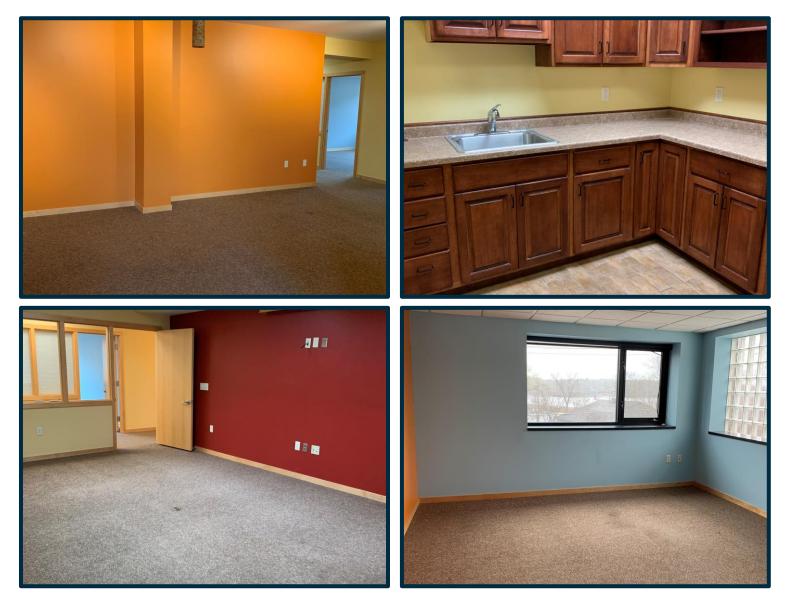

## For Lease

344 – 3,000 SF Retail/Office

- Premier Location at the Center of Historic Downtown Hudson
- One Block from the Scenic St. Croix Riverway, Lakefront Park and Band Shell
- Off-Street Customer Parking
- Professionally Managed
- Great Visibility/High Traffic Counts

### Site Information:

Property Type: Retail/Office Single/Multi: Multi-Tenant Date Available: IMMEDIATE Lease Term: Three (3) Year Minimum