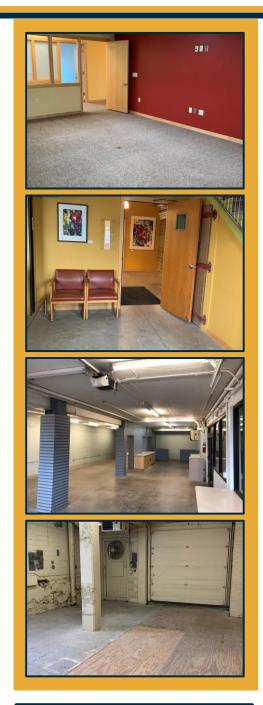

### Site Information:

Property Type: Retail/Office Single/Multi: Multi-Tenant Date Available: IMMEDIATE Lease Term: Three (3) Year Minimum

#### Square Feet Available:

SF Available: 344 – 3,000 SF