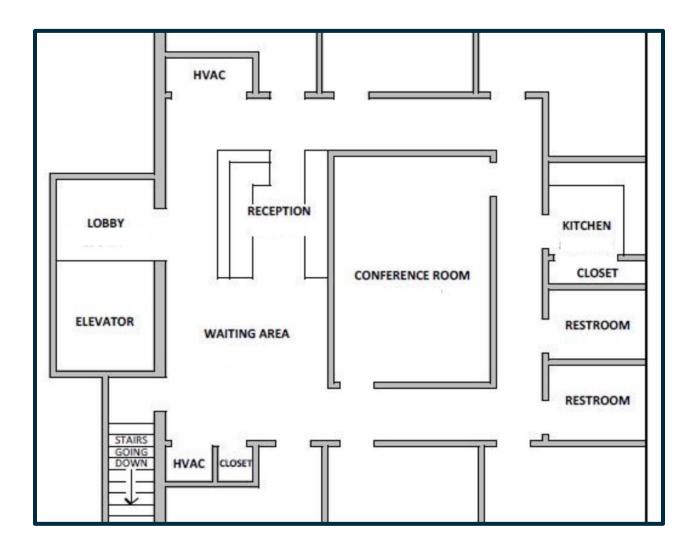

Construction: | Brick                  |
| Parking:      | Off-Street             |
| Utilities:    | City Sewer/Water       |
| HVAC:         | Forced Air/Natural Gas |
| Sprinkler:    | N/A                    |

# For Lease



For more information contact:

**Grady Erickson** 

651.341.0798 mobile 651.430.2480 fax gerickson@greystone-commercial.com

\*\*All square footages are assumed to be approximate\*\*



## For Lease

401 Second Street Hudson, WI



For more information contact:

#### **Grady Erickson**

651.341.0798 mobile 651.430.2480 fax gerickson@greystone-commercial.com



## For Lease

401 Second Street Hudson, WI



For more information contact:

#### **Grady Erickson**

651.341.0798 mobile 651.430.2480 fax gerickson@greystone-commercial.com



401 Second Street Hudson, WI



For more information contact:

**Grady Erickson** 

651.341.0798 mobile 651.430.2480 fax gerickson@greystone-commercial.com



401 Second Street Hudson, WI



For more information contact:

**Grady Erickson** 

651.341.0798mobile 651.430.2480 fax gerickson@greystone-commercial.com