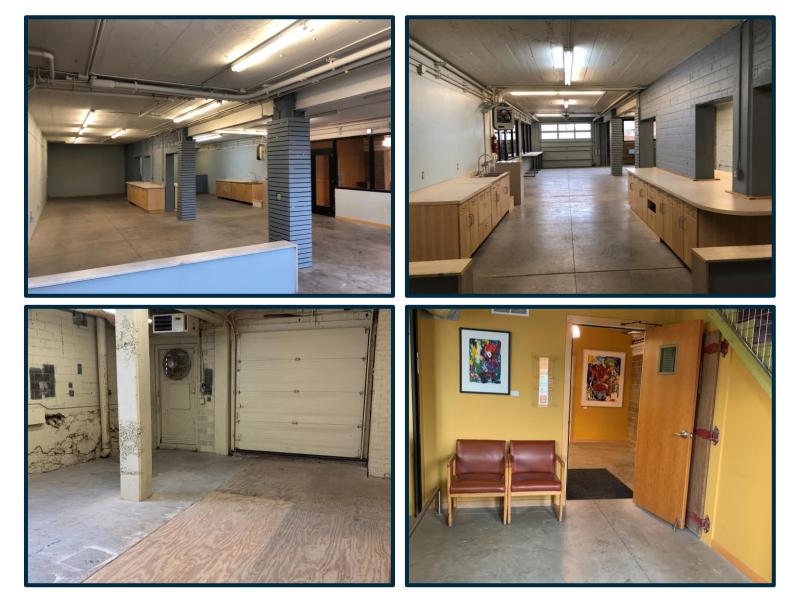

## For Lease

344 – 3,000 SF Retail/Office

- Premier Location at the Center of Historic Downtown Hudson
- One Block from the Scenic St. Croix Riverway, Lakefront Park and Band Shell
- Off-Street Customer Parking
- Professionally Managed
- Great Visibility/High Traffic Counts

### Site Information:

Property Type: Retail/Office Single/Multi: Multi-Tenant Date Available: IMMEDIATE Lease Term: Three (3) Year Minimum