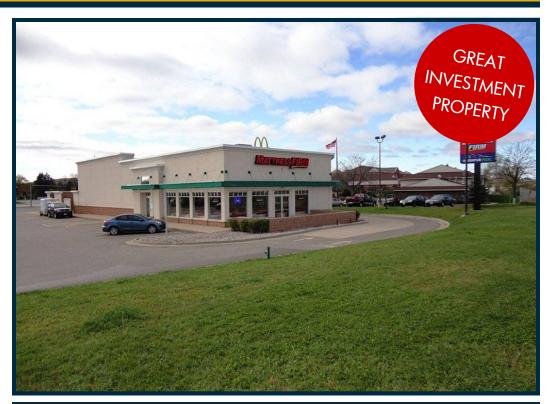

# For Sale

\$1,250,000 Investment Property

- Fully Tenanted Great Investment Opportunity
- NOI: \$100,000
- Mattress Firm 10-Year Lease
- Located at the Intersections of Highways 29 & 51
- Great Visibility
- High Day & Evening Traffic Counts

1914 Stewart Avenue Wausau, WI