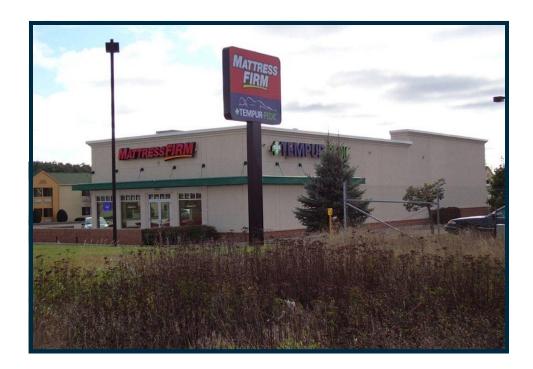

# 1914 Stewart Avenue Wausau, WI

## Site Information:

Property Type: Retail

Description: Mattress Firm—Single Tenant Building

Availability: Immediate

Square Feet: 4,750

Sale Price: \$1,250,000

RE Tax: \$23,537 (2010)

Year Built: 2005